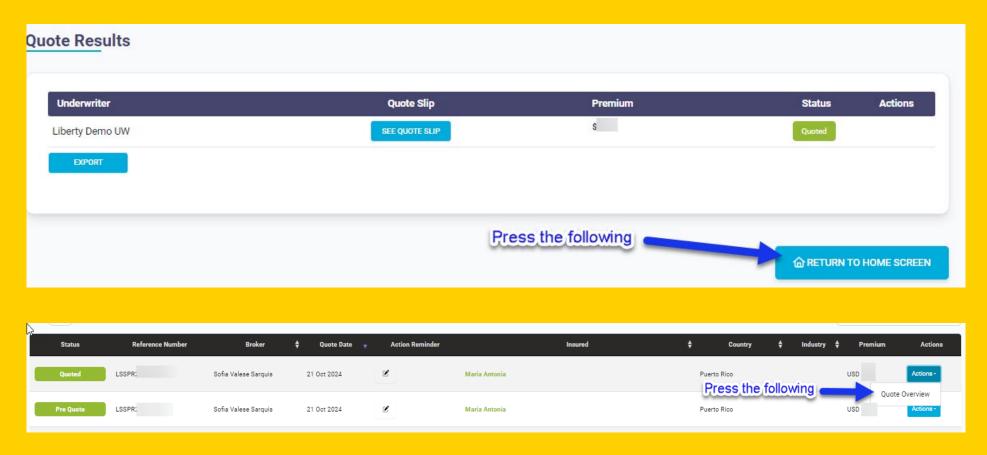

|  |  |
| . Origin State / Province                           |  |  |
|                                                     |  |  |
| . Origin City *                                     |  |  |
|                                                     |  |  |
| . Destination Country *                             |  |  |
|                                                     |  |  |
|                                                     |  |  |
| . Destination State / Province                      |  |  |
| . Destination State / Province                      |  |  |
| . Destination State / Province                      |  |  |
| Destination State / Province     Destination City * |  |  |



### \*Mandatory



### Choose additional coverage from Drop down menu