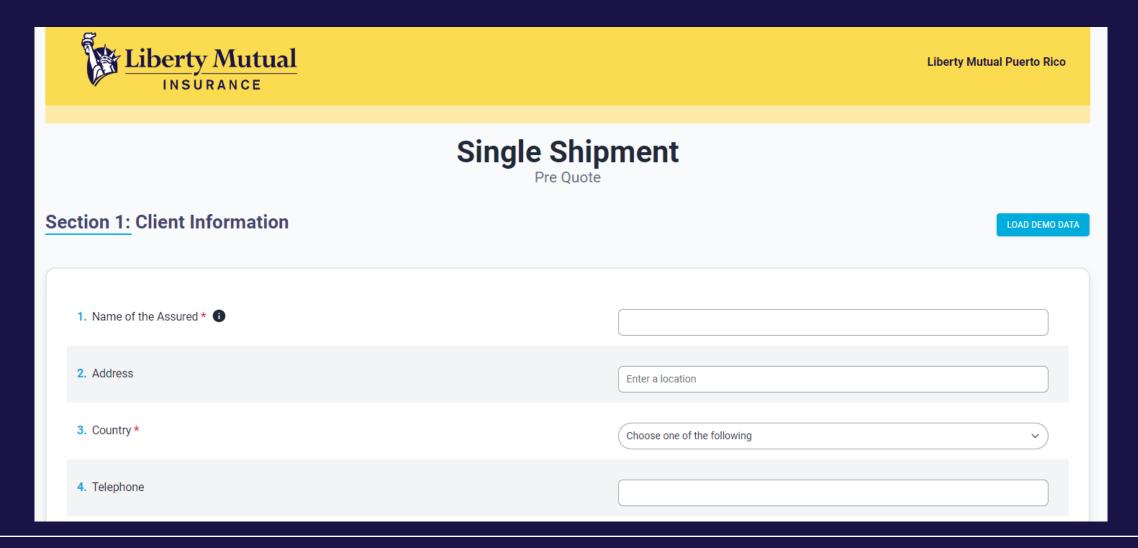

# Step by Step Ocean Cargo Underwriting Platform













#### \*Mandatory

### Step 3 Cont.

#### Choose additional coverage from Drop down menu



- Less-Than-Container Load (LCL)- A term that means that freight is loaded in a container with other freight that may be owned by multiple, different parties with different <u>Bills</u> of <u>Lading</u>.
- Full Container Load (FCL)- A term that means that all goods in a container are listed on a single <u>Bill of Lading</u> and as such are owned by a single party. It does not matter how full the container is.
- Open top containers have an open top covered by a tarpaulin instead of a solid roof.
   This enables oversized cargo such as timber and scrap metal to be loaded from the top.
- Roll-on/roll-off (RORO or ro-ro) ships are cargo ships designed to carry wheeled cargo, such as cars, motorcy