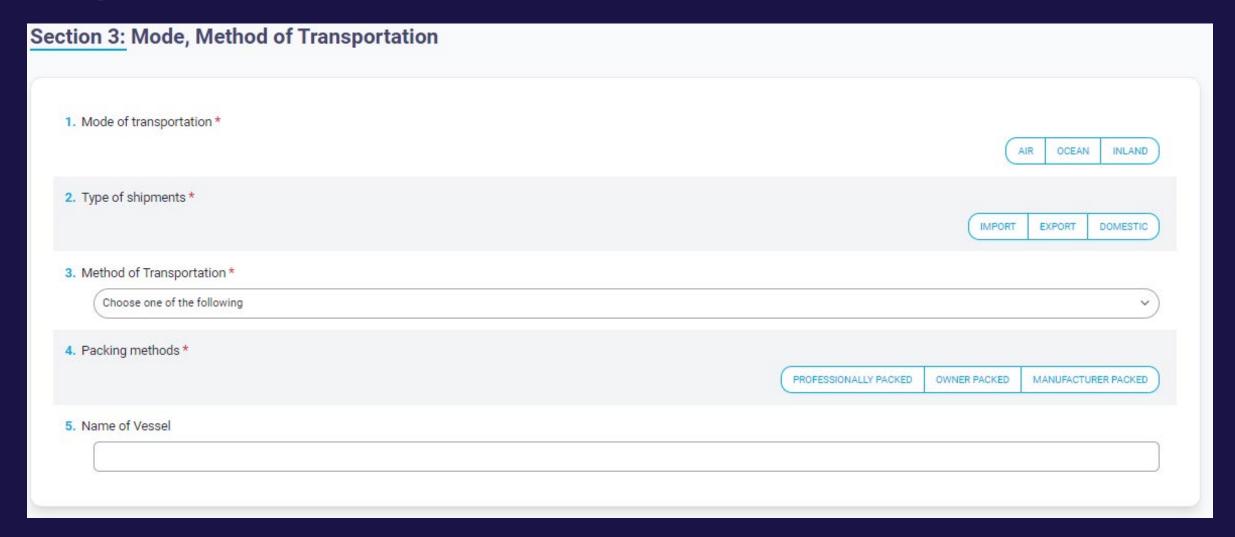

#### Choose additional coverage from Drop down menu

- Less-Than-Container Load (LCL)- A term that means that freight is loaded in a container with other freight that may be owned by multiple, different parties with different <u>Bills</u> of <u>Lading</u>.
- Full Container Load (FCL)- A term that means that all goods in a container are listed on a single <u>Bill of Lading</u> and as such are owned by a single party. It does not matter how full the container is.
- Open top containers have an open top covered by a tarpaulin instead of a solid roof.
   This enables oversized cargo such as timber and scrap metal to be loaded from the top.
- Roll-on/roll-off (RORO or ro-ro) ships are cargo ships designed to carry wheeled cargo, such as cars, motorcycles, trucks, semitrailer trucks, buses, trailers, and railroad cars, that are driven on and off the ship on their own wheels or using a platform vehicle, such as a self-propelled modular transporter.