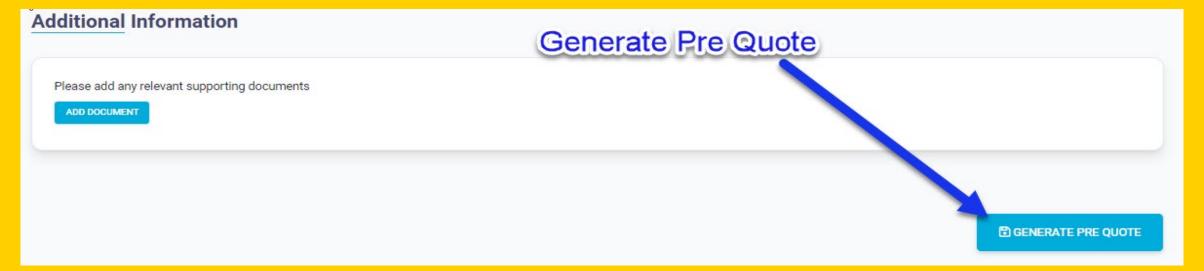

|  |  |
| . Origin State / Province                           |  |  |
|                                                     |  |  |
| . Origin City *                                     |  |  |
|                                                     |  |  |
| . Destination Country *                             |  |  |
|                                                     |  |  |
|                                                     |  |  |
| . Destination State / Province                      |  |  |
| . Destination State / Province                      |  |  |
| . Destination State / Province                      |  |  |
| Destination State / Province     Destination City * |  |  |



### \*Mandatory



### Choose additional coverage from Drop down menu