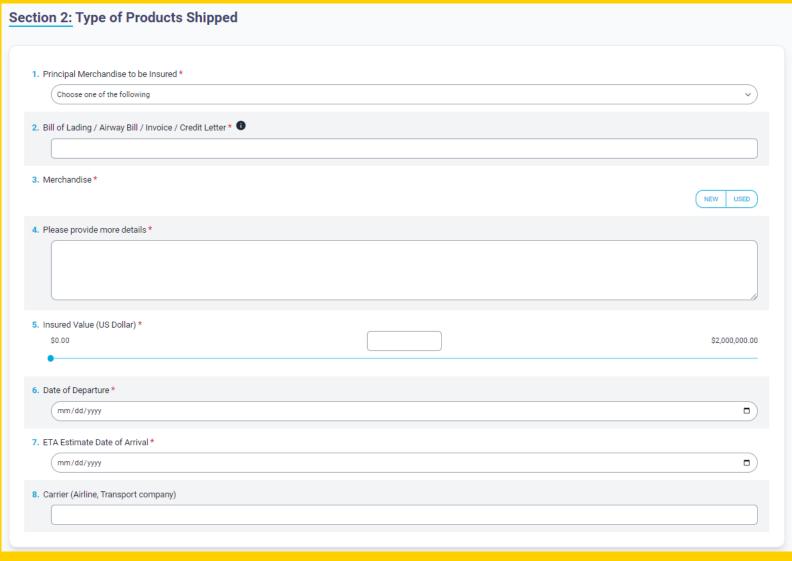

# Step by Step Ocean Cargo Underwriting Platform













#### \*Mandatory

### Step 3 Cont.

#### Choose additional coverage from Drop down menu



- Less-Than-Container Load (LCL)- A term that means that freight is loaded in a container with other freight that may be owned by multiple, different parties with different <u>Bills</u> of <u>Lading</u>.
- Full Container Load (FCL)- A term that means that all goods in a container are listed on a single <u>Bill of Lading</u> and as such are owned by a single party. It does not matter how full the container is.
- Open top containers have an open top covered by a tarpaulin instead of a solid roof.
   This enables oversized cargo such as timber and scrap metal to be loaded from the top.
- Roll-on/roll-off (RORO or ro-ro) ships are cargo ships designed to carry wheeled cargo, such as cars, motorcycl