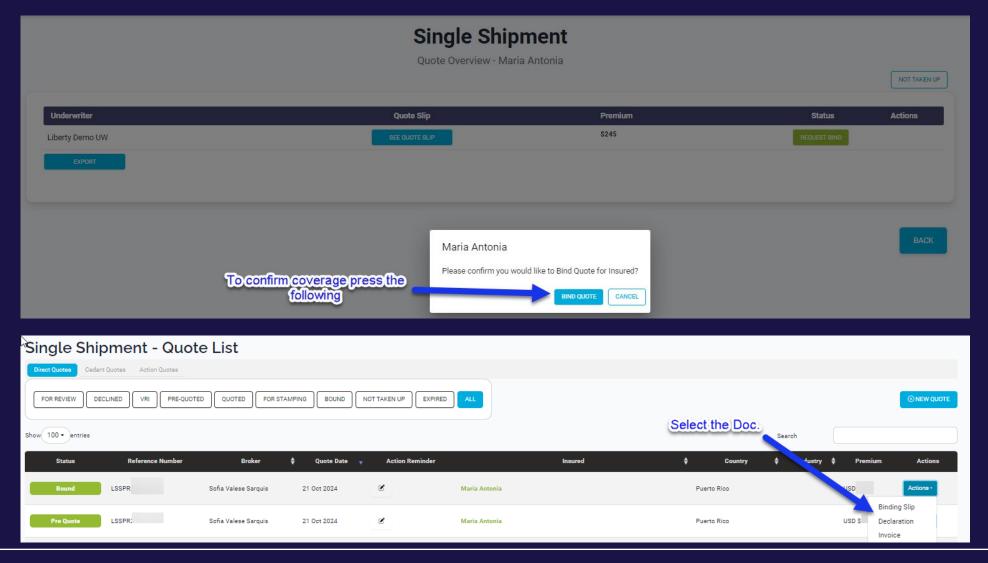

|  |  |
| . Origin State / Province                           |  |  |
|                                                     |  |  |
| . Origin City *                                     |  |  |
|                                                     |  |  |
| . Destination Country *                             |  |  |
|                                                     |  |  |
|                                                     |  |  |
| . Destination State / Province                      |  |  |
| . Destination State / Province                      |  |  |
| . Destination State / Province                      |  |  |
| Destination State / Province     Destination City * |  |  |



### \*Mandatory



### Choose additional coverage from Drop down menu