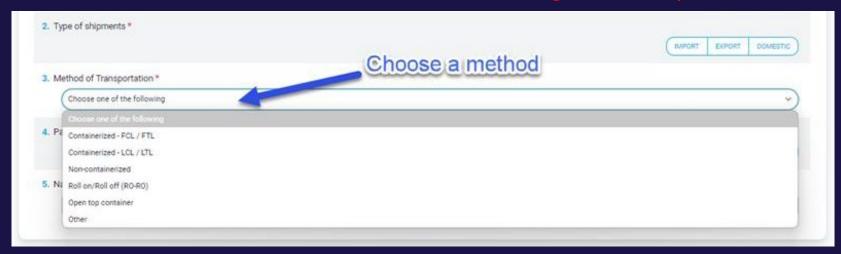

### Step 3 Cont.

#### Choose additional coverage from Drop down menu

- Less-Than-Container Load (LCL)- A term that means that freight is loaded in a container with other freight that may be owned by multiple, different parties with different <u>Bills</u> of <u>Lading</u>.
- Full Container Load (FCL)- A term that means that all goods in a container are listed on a single <u>Bill of Lading</u> and as such are owned by a single party. It does not matter how full the container is.
- Open top containers have an open top covered by a tarpaulin instead of a solid roof.
   This enables oversized cargo such as timber and scrap metal to be loaded from the top.
- Roll-on/roll-off (RORO or ro-ro) ships are cargo ships designed to carry wheeled cargo, such as cars, motorcycles, trucks, semitrailer trucks, buses, trailers, and railroad cars, that are driven on and off the ship on their own wheels or using a platform vehicle, such as a self-propelled modular transporter.

### Choose additional coverage from Drop down menu