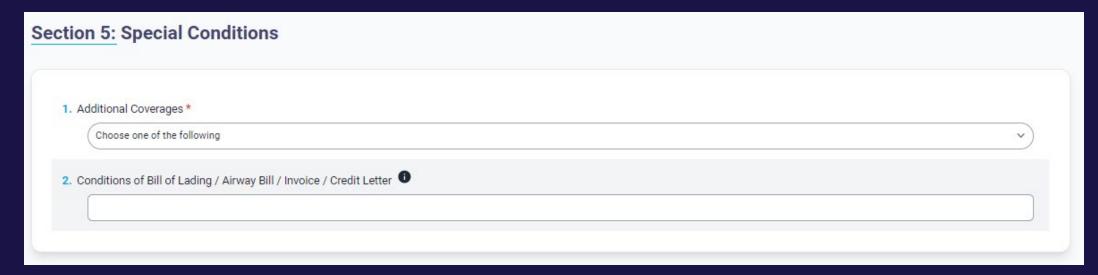

----------------------------|--|--|
|                                                     |  |  |
| . Origin State / Province                           |  |  |
|                                                     |  |  |
| . Origin City *                                     |  |  |
|                                                     |  |  |
| . Destination Country *                             |  |  |
|                                                     |  |  |
|                                                     |  |  |
| . Destination State / Province                      |  |  |
| . Destination State / Province                      |  |  |
| . Destination State / Province                      |  |  |
| Destination State / Province     Destination City * |  |  |



### \*Mandatory



### Choose additional coverage from Drop down menu