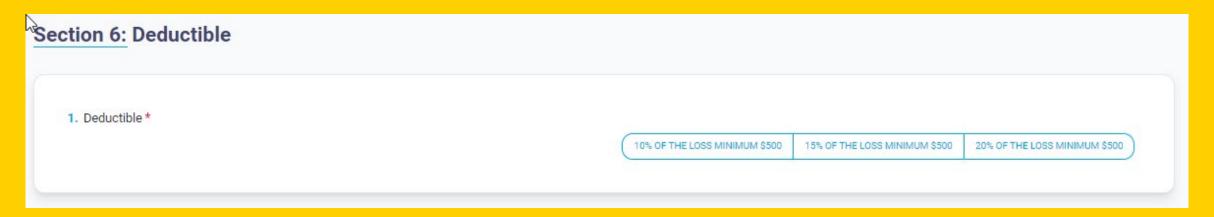

|  |  |
| . Origin State / Province                           |  |  |
|                                                     |  |  |
| . Origin City *                                     |  |  |
|                                                     |  |  |
| . Destination Country *                             |  |  |
|                                                     |  |  |
|                                                     |  |  |
| . Destination State / Province                      |  |  |
| . Destination State / Province                      |  |  |
| . Destination State / Province                      |  |  |
| Destination State / Province     Destination City * |  |  |



### \*Mandatory



### Choose additional coverage from Drop down menu