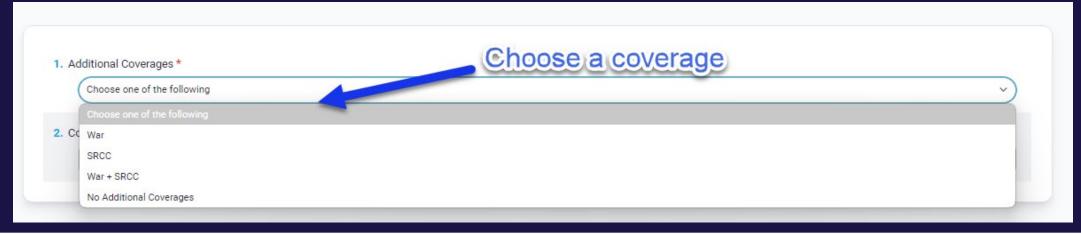

|  |  |
| . Origin State / Province                           |  |  |
|                                                     |  |  |
| . Origin City *                                     |  |  |
|                                                     |  |  |
| . Destination Country *                             |  |  |
|                                                     |  |  |
|                                                     |  |  |
| . Destination State / Province                      |  |  |
| . Destination State / Province                      |  |  |
| . Destination State / Province                      |  |  |
| Destination State / Province     Destination City * |  |  |



### \*Mandatory



### Choose additional coverage from Drop down menu