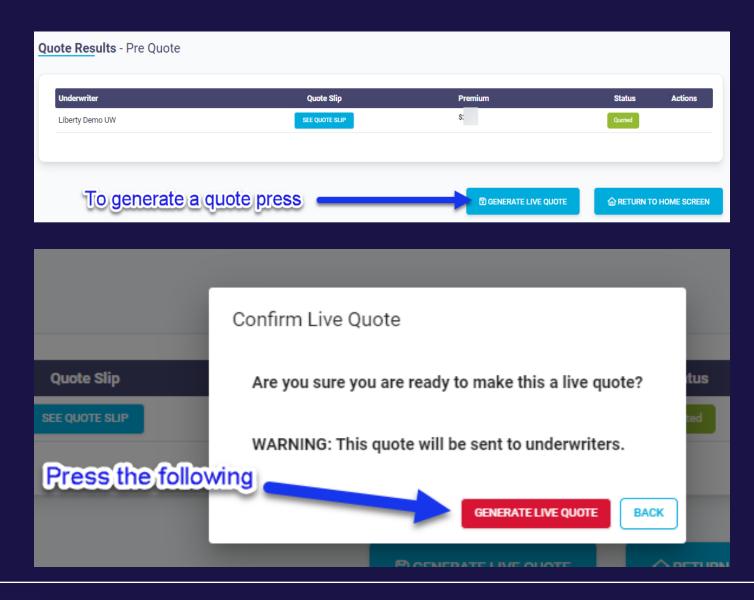

|  |  |
| . Origin State / Province                           |  |  |
|                                                     |  |  |
| . Origin City *                                     |  |  |
|                                                     |  |  |
| . Destination Country *                             |  |  |
|                                                     |  |  |
|                                                     |  |  |
| . Destination State / Province                      |  |  |
| . Destination State / Province                      |  |  |
| . Destination State / Province                      |  |  |
| Destination State / Province     Destination City * |  |  |



### \*Mandatory



### Choose additional coverage from Drop down menu